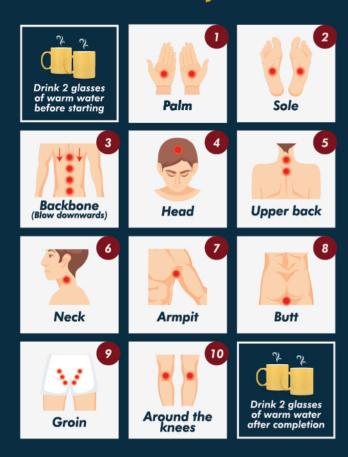

## **HOW TO USE**

Blow towards the body for 2-3 mins on each part of the body as indicated in Step 1 to 10 with a distance of about 6 inches and in an anti-clockwise direction.

iTeraCare device can also be blown on the head, face, body, limbs and areas of pain. "For high blood pressure user, don't do Step 4.